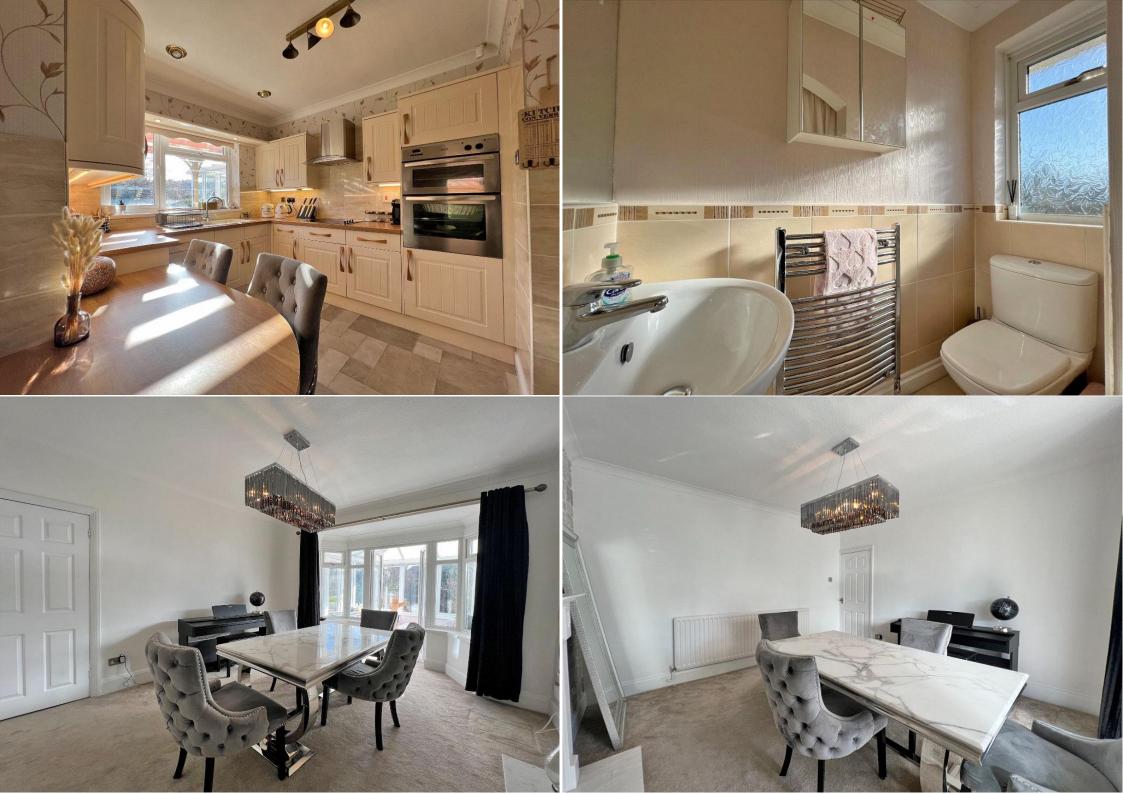

## £350,000

**Substantial traditional style Three/Four Bedroom** Detached family residence occupying an established residential position of popularity on the south western suburbs of Wolverhampton, handy for access to the city centre and a host of local amenities. The property occupies an extensive plot enjoying a large driveway and enclosed rear garden. The comfortable interior layout features: Entrance Hall; Two pleasant Reception Rooms; Breakfast Kitchen with a range of stylish modern units with integrated appliances and downstairs W.C.; Office/fourth bedroom with laundry room off; Three upstairs Bedrooms with W.C. off the rear double bedroom; and stylish Bathroom with bath and shower cubicle; Gas CH and double glazing are installed

- DETACHED FAMILY HOME.
- THREE/FOUR BEDROOMS.
  - LARGE DRIVEWAY.
- TWO RECEPTION ROOMS.
  - FITTED KITCHEN.
    - FREEHOLD.
    - EPC E.
- COUNCIL TAX BAND D.

Freehold

PLEASE SIGN BELOW TO AGREE THAT THE DETAILS
ARE ACCURATE TO THE BEST OF YOUR KNOWLEDGE