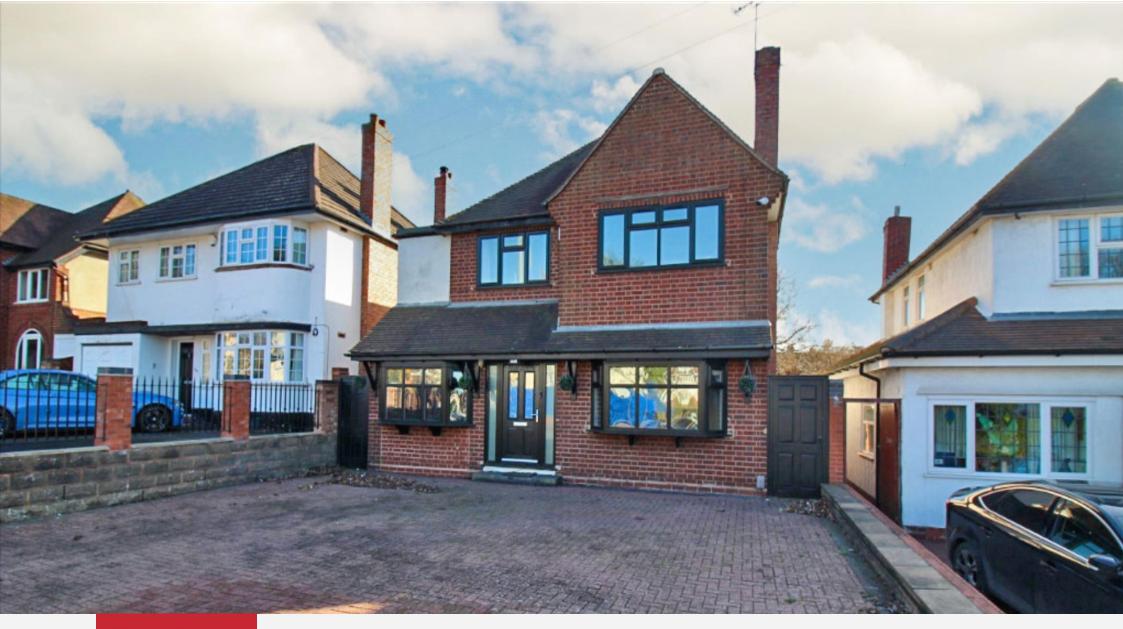

## £350,000

**Substantial traditional style Three/Four Bedroom** Detached family residence occupying an established residential position of popularity on the south western suburbs of Wolverhampton, handy for access to the city centre and a host of local amenities. The property occupies an extensive plot enjoying a large driveway and enclosed rear garden. The comfortable interior layout features: Entrance Hall; Two pleasant Reception Rooms; Breakfast Kitchen with a range of stylish modern units with integrated appliances and downstairs W.C.; Office/fourth bedroom with laundry room off; Three upstairs Bedrooms with W.C. off the rear double bedroom; and stylish Bathroom with bath and shower cubicle; Gas CH and double glazing are installed

- DETACHED FAMILY HOME.
- THREE/FOUR BEDROOMS.
  - LARGE DRIVEWAY.
- TWO RECEPTION ROOMS.
  - FITTED KITCHEN.
    - FREEHOLD.
    - EPC E.
- COUNCIL TAX BAND D.

Freehold

PLEASE SIGN BELOW TO AGREE THAT THE DETAILS
ARE ACCURATE TO THE BEST OF YOUR KNOWLEDGE