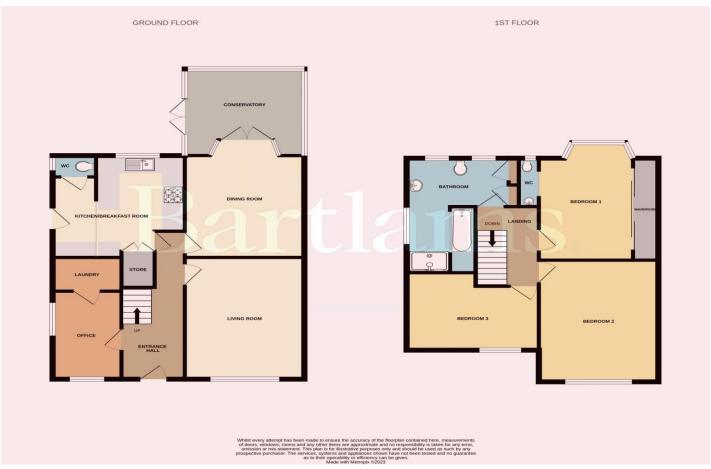

## £350,000

**Substantial traditional style Three/Four Bedroom** Detached family residence occupying an established residential position of popularity on the south western suburbs of Wolverhampton, handy for access to the city centre and a host of local amenities. The property occupies an extensive plot enjoying a large driveway and enclosed rear garden. The comfortable interior layout features: Entrance Hall; Two pleasant Reception Rooms; Breakfast Kitchen with a range of stylish modern units with integrated appliances and downstairs W.C.; Office/fourth bedroom with laundry room off; Three upstairs Bedrooms with W.C. off the rear double bedroom; and stylish Bathroom with bath and shower cubicle; Gas CH and double glazing are installed